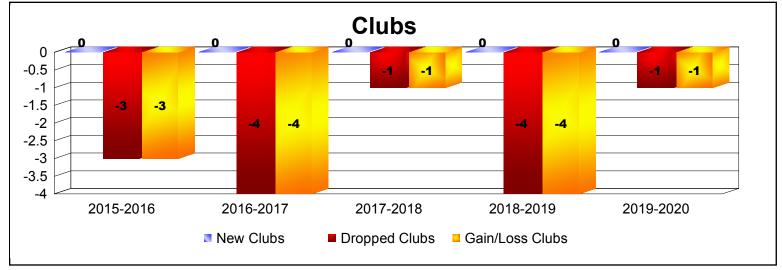

District 335 A

As of December 2019 Cumulative

| Year      | New<br>Clubs | Dropped<br>Clubs | Gain/<br>Loss<br>Clubs | New<br>Members | Charter<br>Members | Reinstate<br>Members | Transfer<br>Members | Total<br>Member<br>Added | Total<br>Members<br>Dropped | Gain/<br>Loss<br>Members |
|-----------|--------------|------------------|------------------------|----------------|--------------------|----------------------|---------------------|--------------------------|-----------------------------|--------------------------|
| 2015-2016 | 0            | -3               | -3                     | 243            | 0                  | 6                    | 9                   | 258                      | -273                        | -15                      |
| 2016-2017 | 0            | -4               | -4                     | 174            | 0                  | 6                    | 14                  | 194                      | -280                        | -86                      |
| 2017-2018 | 0            | -1               | -1                     | 193            | 0                  | 5                    | 0                   | 198                      | -231                        | -33                      |
| 2018-2019 | 0            | -4               | -4                     | 161            | 0                  | 7                    | 25                  | 193                      | -304                        | -111                     |
| 2019-2020 | 0            | -1               | -1                     | 112            | 0                  | 5                    | 0                   | 117                      | -65                         | 52                       |
| Average   | 0            | -3               | -3                     | 177            | 0                  | 6                    | 10                  | 192                      | -231                        | -39                      |