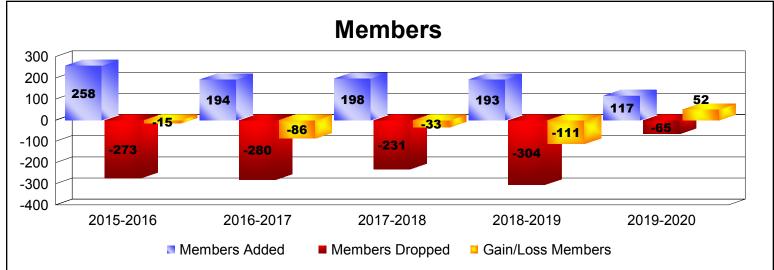

District 335 A

As of December 2019 Cumulative

| Year      | New<br>Clubs | Dropped<br>Clubs | Gain/<br>Loss<br>Clubs | New<br>Members | Charter<br>Members | Reinstate<br>Members | Transfer<br>Members | Total<br>Member<br>Added | Total<br>Members<br>Dropped | Gain/<br>Loss<br>Members |
|-----------|--------------|------------------|------------------------|----------------|--------------------|----------------------|---------------------|--------------------------|-----------------------------|--------------------------|
| 2015-2016 | 0            | -3               | -3                     | 243            | 0                  | 6                    | 9                   | 258                      | -273                        | -15                      |
| 2016-2017 | 0            | -4               | -4                     | 174            | 0                  | 6                    | 14                  | 194                      | -280                        | -86                      |
| 2017-2018 | 0            | -1               | -1                     | 193            | 0                  | 5                    | 0                   | 198                      | -231                        | -33                      |
| 2018-2019 | 0            | -4               | -4                     | 161            | 0                  | 7                    | 25                  | 193                      | -304                        | -111                     |
| 2019-2020 | 0            | -1               | -1                     | 112            | 0                  | 5                    | 0                   | 117                      | -65                         | 52                       |
| Average   | 0            | -3               | -3                     | 177            | 0                  | 6                    | 10                  | 192                      | -231                        | -39                      |